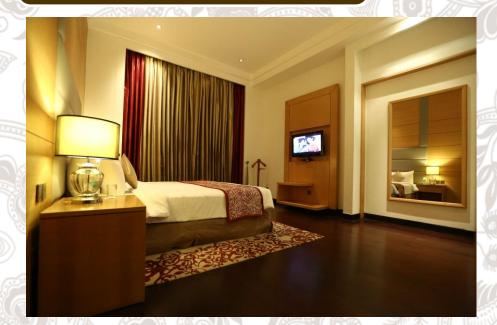

## Rooms & Suites

THE UMRAO Majosifically Urbaine

The Umrao features 60 rooms including two suites with an authentic, warm and modern feel and design. Keeping in mind the comfort and usability, ultra-comfortable bedding and natural bathroom amenities have been selected to ensure the most comfortable experience for the guests

### Suites

The spacious suites of Umrao, Ardelle and Celista are carefully crafted to pamper your senses. On the other hand junior and luxury suites are designed keeping in mind the European interior and style. These contemporary and stylish rooms and suites are bound to change the definition of luxury and comfort. Elegant bedrooms in modern style and the spacious living area offers luscious comfort to our esteemed guests.

Room Size: 640 sq.ft to 840 sq.ft