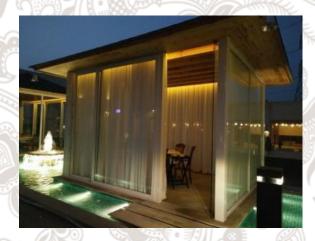

The restaurant is divided into three various seating options. You may sit indoor or enjoy the lovely alfresco seating area overlooking the beautiful water body or go for a private dining area Cabana's and enjoy your meal in complete privacy.