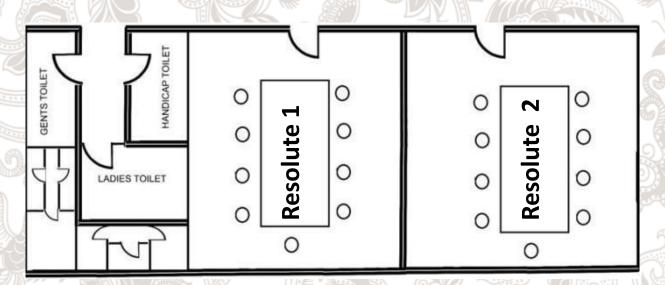

## Resolute – Board Room

| 9   | Outlet      | Theater Style | Class Room | U Shape | Board Room | Cluster | Cocktail | Length | Width  | Clear Height | Area     | Natural<br>Light | No. Guest   |
|-----|-------------|---------------|------------|---------|------------|---------|----------|--------|--------|--------------|----------|------------------|-------------|
| 7/2 |             |               |            |         |            | ·       | Y        | (Feet) | (Feet) | (Feet)       | (Sq.Ft.) | Light            | Entry Point |
| Ī   | Resolute    | -             | -          | -       | 20         | -       |          | 42     | 13     | 10           | 572      | Yes              | 2           |
|     | Resolute 1  |               | -          | -       | 8          |         |          | 21     | 13     | 10           | 299      | Yes              | 1           |
|     | Resolute 2  | -             | -          | -       | 8          | -       |          | 21     | 13     | 10           | 273      | Yes              | 1           |
|     | Resolute L2 | -             | -          | -       | 20         | -       | -        | 29     | 20     | 10           | 580      | No               | 2           |

#### **Ground Floor**

#### **Second Floor**

## Resolute – Board Rooms