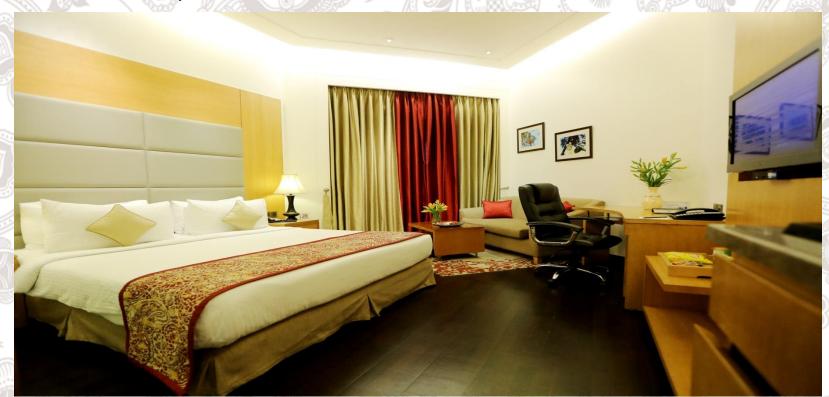

## Rooms & Suites

THE UMRAO Majosifically Urbaine

The Umrao features 60 rooms including two suites with an authentic, warm and modern feel and design. Keeping in mind the comfort and usability, ultra-comfortable bedding and natural bathroom amenities have been selected to ensure the most comfortable experience for the guests

### Suites

The spacious suites of Umrao, Ardelle and Celista are carefully crafted to pamper your senses. On the other hand junior and luxury suites are designed keeping in mind the European interior and style. These contemporary and stylish rooms and suites are bound to change the definition of luxury and comfort. Elegant bedrooms in modern style and the spacious living area offers luscious comfort to our esteemed guests.