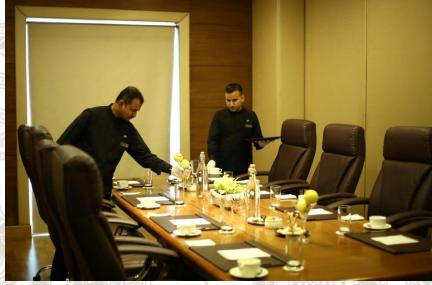

## Conference & Boardrooms

The Umrao offers extraordinary well-equipped three boardroom and Four ballrooms comprising a number of facilities for events and meetings to be organized at the hotel. These rooms and halls are specially designed to meet your specific requirements along with excellent facilities and trained hotel staffs to put up an amazing show.

## Resolute – Board Room

| 9   | Outlet      | Theater Style | Class Room | U Shape | Board Room | Cluster | Cocktail | Length | Width  | Clear Height | Area     | Natural<br>Light | No. Guest   |
|-----|-------------|---------------|------------|---------|------------|---------|----------|--------|--------|--------------|----------|------------------|-------------|
| 7/2 |             |               |            |         |            | ·       | Y        | (Feet) | (Feet) | (Feet)       | (Sq.Ft.) | Light            | Entry Point |
| Ī   | Resolute    | -             | -          | -       | 20         | -       |          | 42     | 13     | 10           | 572      | Yes              | 2           |
|     | Resolute 1  |               | -          | -       | 8          |         |          | 21     | 13     | 10           | 299      | Yes              | 1           |
|     | Resolute 2  | -             | -          | -       | 8          | -       |          | 21     | 13     | 10           | 273      | Yes              | 1           |
|     | Resolute L2 | -             | -          | -       | 20         | -       | -        | 29     | 20     | 10           | 580      | No               | 2           |

## Resolute – Board Rooms