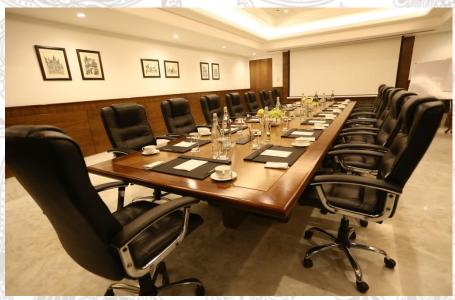

## Conference & Boardrooms

The Umrao offers extraordinary well-equipped three boardroom and Four ballrooms comprising a number of facilities for events and meetings to be organized at the hotel. These rooms and halls are specially designed to meet your specific requirements along with excellent facilities and trained hotel staffs to put up an amazing show.

## Resolute – Board Room

| 9   | Outlet      | Theater Style | Class Room | U Shape | Board Room | Cluster | Cocktail | Length | Width  | Clear Height | Area     | Natural<br>Light | No. Guest   |
|-----|-------------|---------------|------------|---------|------------|---------|----------|--------|--------|--------------|----------|------------------|-------------|
| 7/2 |             |               |            |         |            | ·       | Y        | (Feet) | (Feet) | (Feet)       | (Sq.Ft.) | Light            | Entry Point |
| Ī   | Resolute    | -             | -          | -       | 20         | -       |          | 42     | 13     | 10           | 572      | Yes              | 2           |
|     | Resolute 1  |               | -          | -       | 8          |         |          | 21     | 13     | 10           | 299      | Yes              | 1           |
|     | Resolute 2  | -             | -          | -       | 8          | -       |          | 21     | 13     | 10           | 273      | Yes              | 1           |
|     | Resolute L2 | -             | -          | -       | 20         | -       | -        | 29     | 20     | 10           | 580      | No               | 2           |

## Resolute – Board Rooms