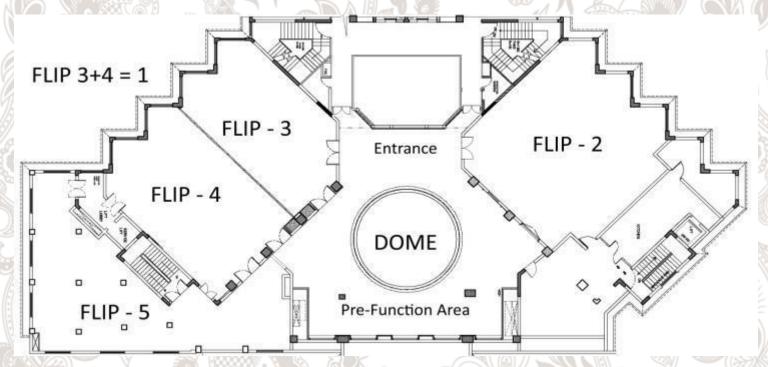

## Conference & Boardrooms

The Umrao offers extraordinary well-equipped three boardroom and Four ballrooms comprising a number of facilities for events and meetings to be organized at the hotel. These rooms and halls are specially designed to meet your specific requirements along with excellent facilities and trained hotel staffs to put up an amazing show.

# Flip Ballroom

| 9     | Outlet       | Theater Style | Class Room | U Shape | Board Room | Cluster | Cocktail | Length | Width  | Clear Height | Area     | Natural<br>Light | No. Guest<br>Entry Point |
|-------|--------------|---------------|------------|---------|------------|---------|----------|--------|--------|--------------|----------|------------------|--------------------------|
| 9813) | First Floor  |               |            |         |            |         | T        | (Feet) | (Feet) | (Feet)       | (Sq.Ft.) |                  |                          |
|       | Flip         |               |            | -       |            | •       | 400      | -      | -      | -            | 8015     | Yes              | 6                        |
|       | Flip 1 (3+4) | 375           | 150        | 150     | 75         | 225     | 250      | 49     | 61     | 18           | 2989     | Yes              | 3                        |
| _     | Flip 2       | 125           | 50         | 60      | 50         | 100     | 75       | 44     | 48     | 9            | 2112     | Yes              | 2                        |
| 2     | Flip 3       | 125           | 60         | 60      | 50         | 80      | 75       | 48     | 28     | 18           | 1344     | Yes              | 2                        |
|       | Flip 4       | 150           | 75         | 75      | 60         | 100     | 100      | 51     | 33     | 18           | 1683     | Yes              | 1                        |
|       | Flip 5       | 50            | 30         | 25      | 20         | 45      | 50       | 38     | 53     | 9            | 2014     | Yes              | 2                        |

# Flip Ballroom