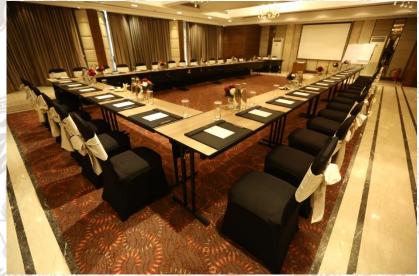

## Conference & Boardrooms

The Umrao offers extraordinary well-equipped three boardroom and Four ballrooms comprising a number of facilities for events and meetings to be organized at the hotel. These rooms and halls are specially designed to meet your specific requirements along with excellent facilities and trained hotel staffs to put up an amazing show.

## Resolute – Board Room

| 9   | Outlet      | Theater Style | Class Room | U Shape | Board Room | Cluster | Cocktail | Length | Width  | Clear Height | Area     | Natural<br>Light | No. Guest   |
|-----|-------------|---------------|------------|---------|------------|---------|----------|--------|--------|--------------|----------|------------------|-------------|
| 7/2 |             |               |            |         |            | ·       | Y        | (Feet) | (Feet) | (Feet)       | (Sq.Ft.) | Light            | Entry Point |
| Ī   | Resolute    | -             | -          | -       | 20         | -       |          | 42     | 13     | 10           | 572      | Yes              | 2           |
|     | Resolute 1  |               | -          | -       | 8          |         |          | 21     | 13     | 10           | 299      | Yes              | 1           |
|     | Resolute 2  | -             | -          | -       | 8          | -       |          | 21     | 13     | 10           | 273      | Yes              | 1           |
|     | Resolute L2 | -             | -          | -       | 20         | -       | -        | 29     | 20     | 10           | 580      | No               | 2           |

## Resolute – Board Rooms