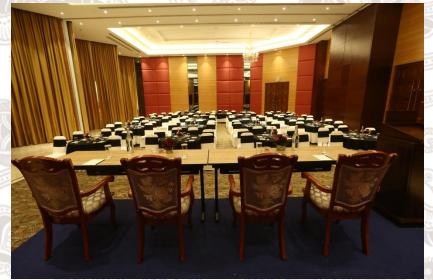

## Resolute – Board Room

| 9   | Outlet      | Theater Style | Class Room | U Shape | Board Room | Cluster | Cocktail | Length | Width  | Clear Height | Area     | Natural<br>Light | No. Guest   |
|-----|-------------|---------------|------------|---------|------------|---------|----------|--------|--------|--------------|----------|------------------|-------------|
| 7/2 |             |               |            |         |            | ·       | Y        | (Feet) | (Feet) | (Feet)       | (Sq.Ft.) | Light            | Entry Point |
| Ī   | Resolute    | -             | -          | -       | 20         | -       |          | 42     | 13     | 10           | 572      | Yes              | 2           |
|     | Resolute 1  |               | -          | -       | 8          |         |          | 21     | 13     | 10           | 299      | Yes              | 1           |
|     | Resolute 2  | -             | -          | -       | 8          | -       |          | 21     | 13     | 10           | 273      | Yes              | 1           |
|     | Resolute L2 | -             | -          | -       | 20         | -       | -        | 29     | 20     | 10           | 580      | No               | 2           |

#### **Ground Floor**

#### **Second Floor**

## Resolute – Board Rooms