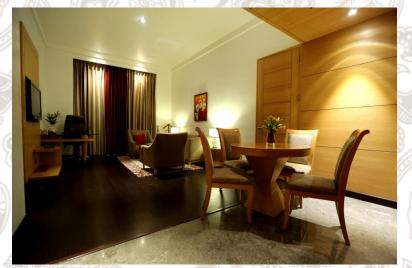

## Rooms & Suites

THE UMRAO Majosifically Urbaine

The Umrao features 60 rooms including two suites with an authentic, warm and modern feel and design. Keeping in mind the comfort and usability, ultra-comfortable bedding and natural bathroom amenities have been selected to ensure the most comfortable experience for the guests

### Suites

The spacious suites of Umrao, Ardelle and Celista are carefully crafted to pamper your senses. On the other hand junior and luxury suites are designed keeping in mind the European interior and style. These contemporary and stylish rooms and suites are bound to change the definition of luxury and comfort. Elegant bedrooms in modern style and the spacious living area offers luscious comfort to our esteemed guests.

Room Size: 640 sq.ft to 840 sq.ft