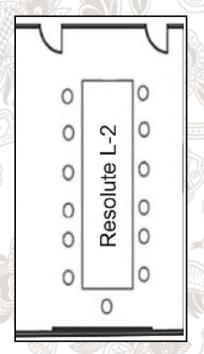

## Resolute – Board Room

| 9   | Outlet      | Theater Style | Class Room | U Shape | Board Room | Cluster | Cocktail | Length | Width  | Clear Height | Area     | Natural<br>Light | No. Guest   |
|-----|-------------|---------------|------------|---------|------------|---------|----------|--------|--------|--------------|----------|------------------|-------------|
| 7/2 |             |               |            |         |            | ·       | Y        | (Feet) | (Feet) | (Feet)       | (Sq.Ft.) | Light            | Entry Point |
| Ī   | Resolute    | -             | -          | -       | 20         | -       |          | 42     | 13     | 10           | 572      | Yes              | 2           |
|     | Resolute 1  |               | -          | -       | 8          |         |          | 21     | 13     | 10           | 299      | Yes              | 1           |
|     | Resolute 2  | -             | -          | -       | 8          | -       |          | 21     | 13     | 10           | 273      | Yes              | 1           |
|     | Resolute L2 | -             | -          | -       | 20         | -       | -        | 29     | 20     | 10           | 580      | No               | 2           |

# Capacity Chart

| Outlet       | Theater<br>Style | Class<br>Room | U Shape | Board Room | Cluster | Cocktail   | Length | Width  | Clear Height | Area     | Natural<br>Light | No. Guest<br>Entry Poin |
|--------------|------------------|---------------|---------|------------|---------|------------|--------|--------|--------------|----------|------------------|-------------------------|
|              | 1                |               |         |            |         | Y          | (Feet) | (Feet) | (Feet)       | (Sq.Ft.) |                  |                         |
|              |                  |               |         |            |         | Ground Flo | or     |        |              |          |                  |                         |
| Resolute     | -                |               | -       | 20         | -       |            | 42     | 13     | 10           | 572      | Yes              | 2                       |
| Resolute 1   | -                | -             | -       | 8          | -       |            | 21     | 13     | 10           | 299      | Yes              | 1                       |
| Resolute 2   | -                | -             | -       | 8          | -       |            | 21     | 13     | 10           | 273      | Yes              | 1                       |
| Pool Side    | -                | -             | -       | -          | -       | 250        | 88     | 46     | -            | 4048     | Yes              | 1                       |
| Belva        | 125              | 60            | 65      | 50         | 115     | 80         | 53     | 47     | 10           | 2491     | Yes              | 2                       |
|              |                  |               |         |            |         | First Floo | r      |        |              |          |                  |                         |
| Flip         | -                | -             | -       | -          | -       | 400        | -      | -      | -            | 8015     | Yes              | 6                       |
| Flip 1 (3+4) | 375              | 150           | 150     | 75         | 225     | 250        | 49     | 61     | 18           | 2989     | Yes              | 3                       |
| Flip 2       | 125              | 50            | 60      | 50         | 100     | 75         | 44     | 48     | 9            | 2112     | Yes              | 2                       |
| Flip 3       | 125              | 60            | 60      | 50         | 80      | 75         | 48     | 28     | 18           | 1344     | Yes              | 2                       |
| Flip 4       | 150              | 75            | 75      | 60         | 100     | 100        | 51     | 33     | 18           | 1683     | Yes              | 1                       |
| Flip 5       | 50               | 30            | 25      | 20         | 45      | 50         | 38     | 53     | 9            | 2014     | Yes              | 2                       |
|              |                  |               |         |            |         | Second Flo | or     |        |              |          |                  |                         |
| Resolute L2  | -                | -             | -       | 20         | -       | -          | 29     | 20     | 10           | 580      | No               | 2                       |