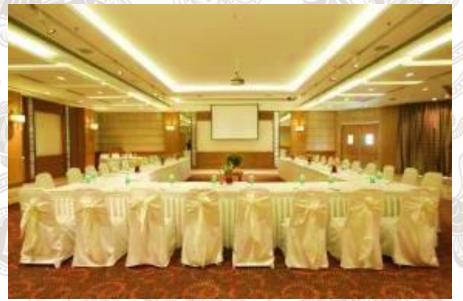

## Conference & Boardrooms

The Umrao offers extraordinary well-equipped three boardroom and Four ballrooms comprising a number of facilities for events and meetings to be organized at the hotel. These rooms and halls are specially designed to meet your specific requirements along with excellent facilities and trained hotel staffs to put up an amazing show.

## Resolute – Board Room

| 9   | Outlet      | Theater Style | Class Room | U Shape | Board Room | Cluster | Cocktail | Length | Width  | Clear Height | Area     | Natural<br>Light | No. Guest   |
|-----|-------------|---------------|------------|---------|------------|---------|----------|--------|--------|--------------|----------|------------------|-------------|
| 7/2 |             |               |            |         |            | ·       | Y        | (Feet) | (Feet) | (Feet)       | (Sq.Ft.) | Light            | Entry Point |
| Ī   | Resolute    | -             | -          | -       | 20         | -       |          | 42     | 13     | 10           | 572      | Yes              | 2           |
|     | Resolute 1  |               | -          | -       | 8          |         |          | 21     | 13     | 10           | 299      | Yes              | 1           |
|     | Resolute 2  | -             | -          | -       | 8          | -       |          | 21     | 13     | 10           | 273      | Yes              | 1           |
|     | Resolute L2 | -             | -          | -       | 20         | -       | -        | 29     | 20     | 10           | 580      | No               | 2           |

## Resolute – Board Rooms