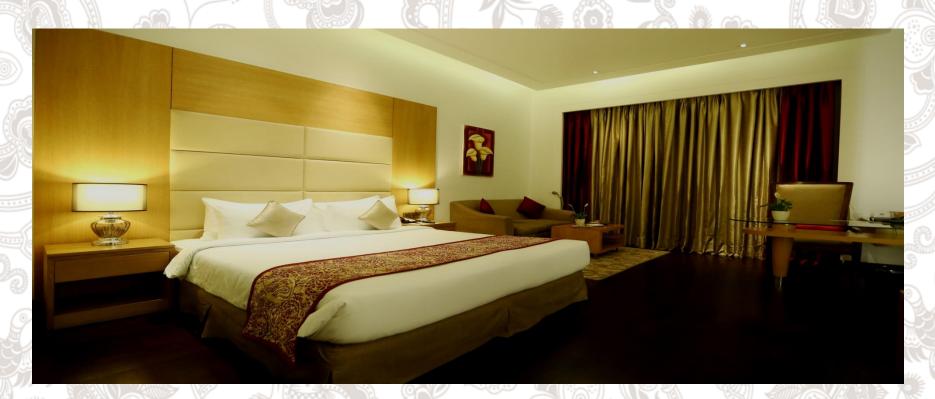

## Rooms & Suites

THE UMRAO Majosifically Urbaine

The Umrao features 60 rooms including two suites with an authentic, warm and modern feel and design. Keeping in mind the comfort and usability, ultra-comfortable bedding and natural bathroom amenities have been selected to ensure the most comfortable experience for the guests

## Deluxe Room

Deluxe Room at the Umrao, welcomes you with modern conveniences and elegant décor with warm earthy tones with hint of wine colors, makes a great choice for quick overnight stays.

Room Size: 270 sq.ft