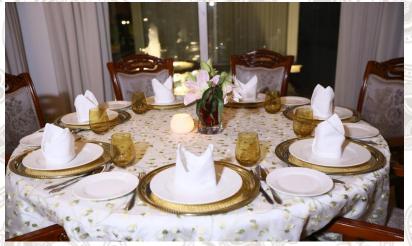

## Raajsik, Royal Cuisine of India

Raajsik, a Indian restaurant at the Umrao with stylish interior and colour changing ceiling which gives it a sophisticated feel complimented by specially designed gold plated crockery.

The menu features delicacies from across the north India starting from Kashmir to Punjab, Lucknow to Rajasthan and Hyderabad. The chef uses both traditional methods of preparation and more modern cooking styles to create an impressive array of dishes. Every dish is thoughtfully composed and highlights only products of top quality with wonderful richness and depth of flavours.

The restaurant is divided into three various seating options. You may sit indoor or enjoy the lovely alfresco seating area overlooking the beautiful water body or go for a private dining area Cabana's and enjoy your meal in complete privacy.

#### **Covers:**

Raajsik : 40 covers Alfresco : 36 covers

2 Cabana(s) (PDR) : 7 covers each