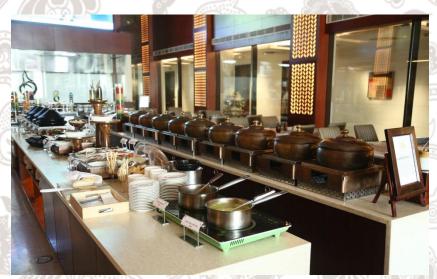

# THYME

Indulge in the flavours from all around the world under one roof at Thyme, a multicuisine restaurant at The Umrao.

The all day dining restaurant, overlooking the pool is the perfect place to enjoy your meals from the vast selection of International buffet spread with live kitchen counters or make your own selection from the a-la-carte menu complemented by the warm and attentive service of our staff.

And if you are planning reinvigorate yourself after a long day at work before your sumptuous meal you can set your mood rolling while sipping your favorite wine and spirits accompanying with variety of finger food Thyme the top ranking restaurant is the ideal place.

| Covers               | : 60 covers                |
|----------------------|----------------------------|
| <b>Opening Hours</b> |                            |
| À la carte menu      | : 24 hours (Daily)         |
| Buffet breakfast     | : 0630 hours to 1030 hours |
| Buffet lunch         | : 1230 hours to 1500 hours |
| Buffet dinner        | : 1900 hours to 2330 hours |
| Sunday Brunch        | : 1230 hours to 1530 hours |