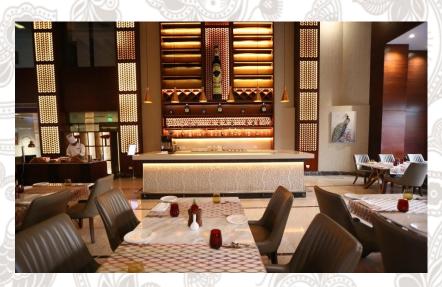

## Raajsik, Royal Cuisine of India

Raajsik, a Indian restaurant at the Umrao with stylish interior and colour changing ceiling which gives it a sophisticated feel complimented by specially designed gold plated crockery.

The menu features delicacies from across the north India starting from Kashmir to Punjab, Lucknow to Rajasthan and Hyderabad. The chef uses both traditional methods of preparation and more modern cooking styles to create an impressive array of dishes. Every dish is thoughtfully composed and highlights only products of top quality with wonderful richness and depth of flavours.

The restaurant is divided into three various seating options. You may sit indoor or enjoy the lovely alfresco seating area overlooking the beautiful water body or go for a private dining area Cabana's and enjoy your meal in complete privacy.