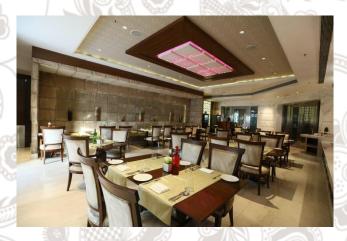

## Raajsik, Royal Cuisine of India

Raajsik, a Indian restaurant at the Umrao with stylish interior and colour changing ceiling which gives it a sophisticated feel complimented by specially designed gold plated crockery.

The menu features delicacies from across the north India starting from Kashmir to Punjab, Lucknow to Rajasthan and Hyderabad. The chef uses both traditional methods of preparation and more modern cooking styles to create an impressive array of dishes. Every dish is thoughtfully composed and highlights only products of top quality with wonderful richness and depth of flavours.