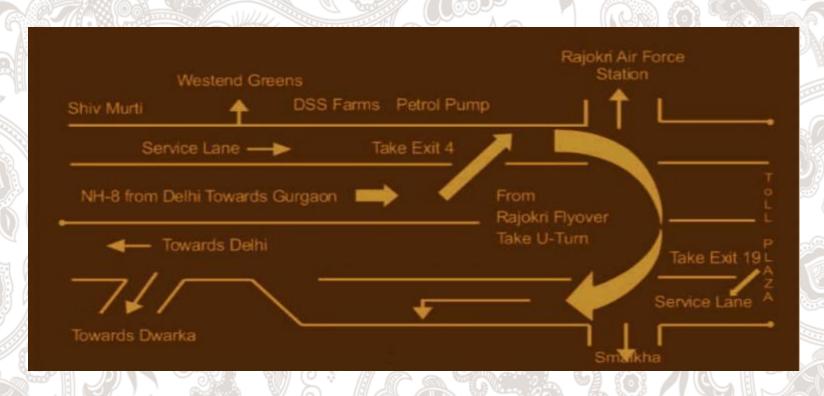

## Location

#### **Umrao Hotels & Resorts Pvt. Ltd.**

National Highway – 48, Samalkha, New Delhi – 110037

T: +91 11 4770 7070, F: +91 11 47707000

E: reservations@theumrao.com, www.theumrao.com