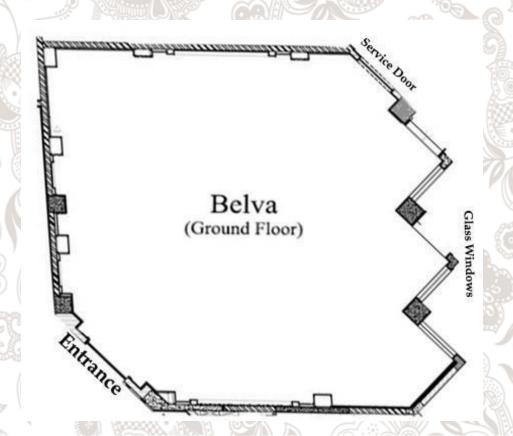

## Belva Ballroom

| Outlet       | Theater Style | Class Room | U Shape | Board Room | Cluster | Cocktail | Length | Width  | Clear Height | Area     | Natural<br>Light | No. Guest<br>Entry Point |
|--------------|---------------|------------|---------|------------|---------|----------|--------|--------|--------------|----------|------------------|--------------------------|
| Ground Floor |               |            |         |            |         | Y        | (Feet) | (Feet) | (Feet)       | (Sq.Ft.) |                  |                          |
| Pool Side    | -             | •          | •       | -          |         | 250      | 88     | 46     | -            | 4048     | Yes              | 1                        |
| Belva        | 125           | 60         | 65      | 50         | 115     | 80       | 53     | 47     | 10           | 2491     | Yes              | 2                        |

# Belva Ballroom